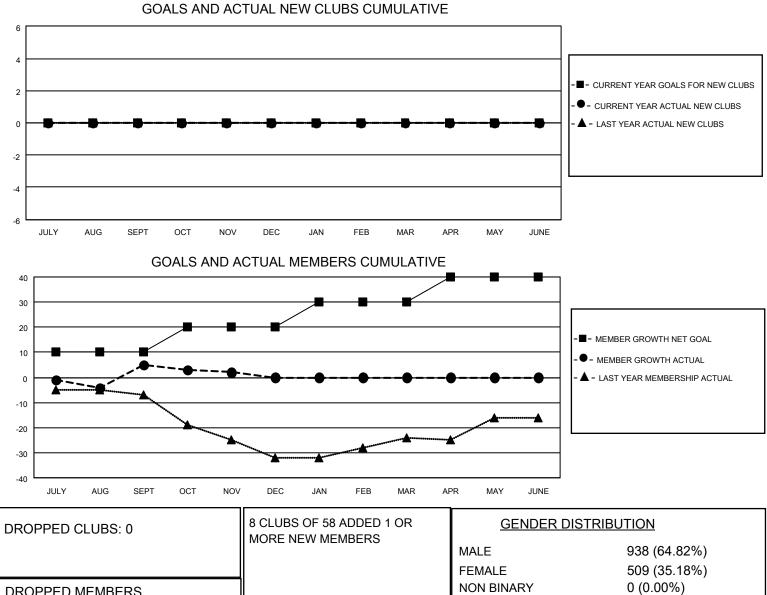

## LOCATION SLOVENIA

District 129

Results as of: 11/30/2021

| Clubs                 |               |           |               | Members               |                         |                         |                                                    |
|-----------------------|---------------|-----------|---------------|-----------------------|-------------------------|-------------------------|----------------------------------------------------|
| RESULTS FOR 2021-2022 |               |           |               | RESULTS FOR 2021-2022 |                         |                         |                                                    |
| QUARTER               | NEW CLUB GOAL | NEW CLUBS | DROPPED CLUBS | QUARTER MEI           | MBER GROWTH NET<br>GOAL | MEMBER GROWTH<br>ACTUAL | DROPPED<br>MEMBERS ACTUAL<br>(including transfers) |
| JULY/AUG/SEPT         | 0             | 0         | 0             | JULY/AUG/SEPT         | 10                      | 15                      | 10                                                 |
| OCT/NOV/DEC           | 0             | 0         | 0             | OCT/NOV/DEC           | 10                      | 3                       | 6                                                  |
| JAN/FEB/MAR           | 0             | 0         | 0             | JAN/FEB/MAR           | 10                      | 0                       | 0                                                  |
| APR/MAY/JUNE          | 0             | 0         | 0             | APR/MAY/JUNE          | 10                      | 0                       | 0                                                  |

| DROPPED MEMBERS |    |                           | FEMALE<br>NON BINARY<br>PREFER NOT TO ANSWER | 509 (35.18%)<br>0 (0.00%)<br>0 (0.00%) |
|-----------------|----|---------------------------|----------------------------------------------|----------------------------------------|
| DECEASED        | 0  |                           |                                              | · · · · ·                              |
| CLUB CANCELLED  | 0  | CLICK HERE FOR CUMULATIVE | TOTAL FAMILY UNIT MEMBERS                    | 3 24                                   |
| OTHER           | 16 | MEMBERSHIP DATA           |                                              |                                        |
| TOTAL           | 16 |                           | FAMILY MEMBERS PAYING HAI                    | LF DUES 12                             |
|                 |    |                           |                                              |                                        |